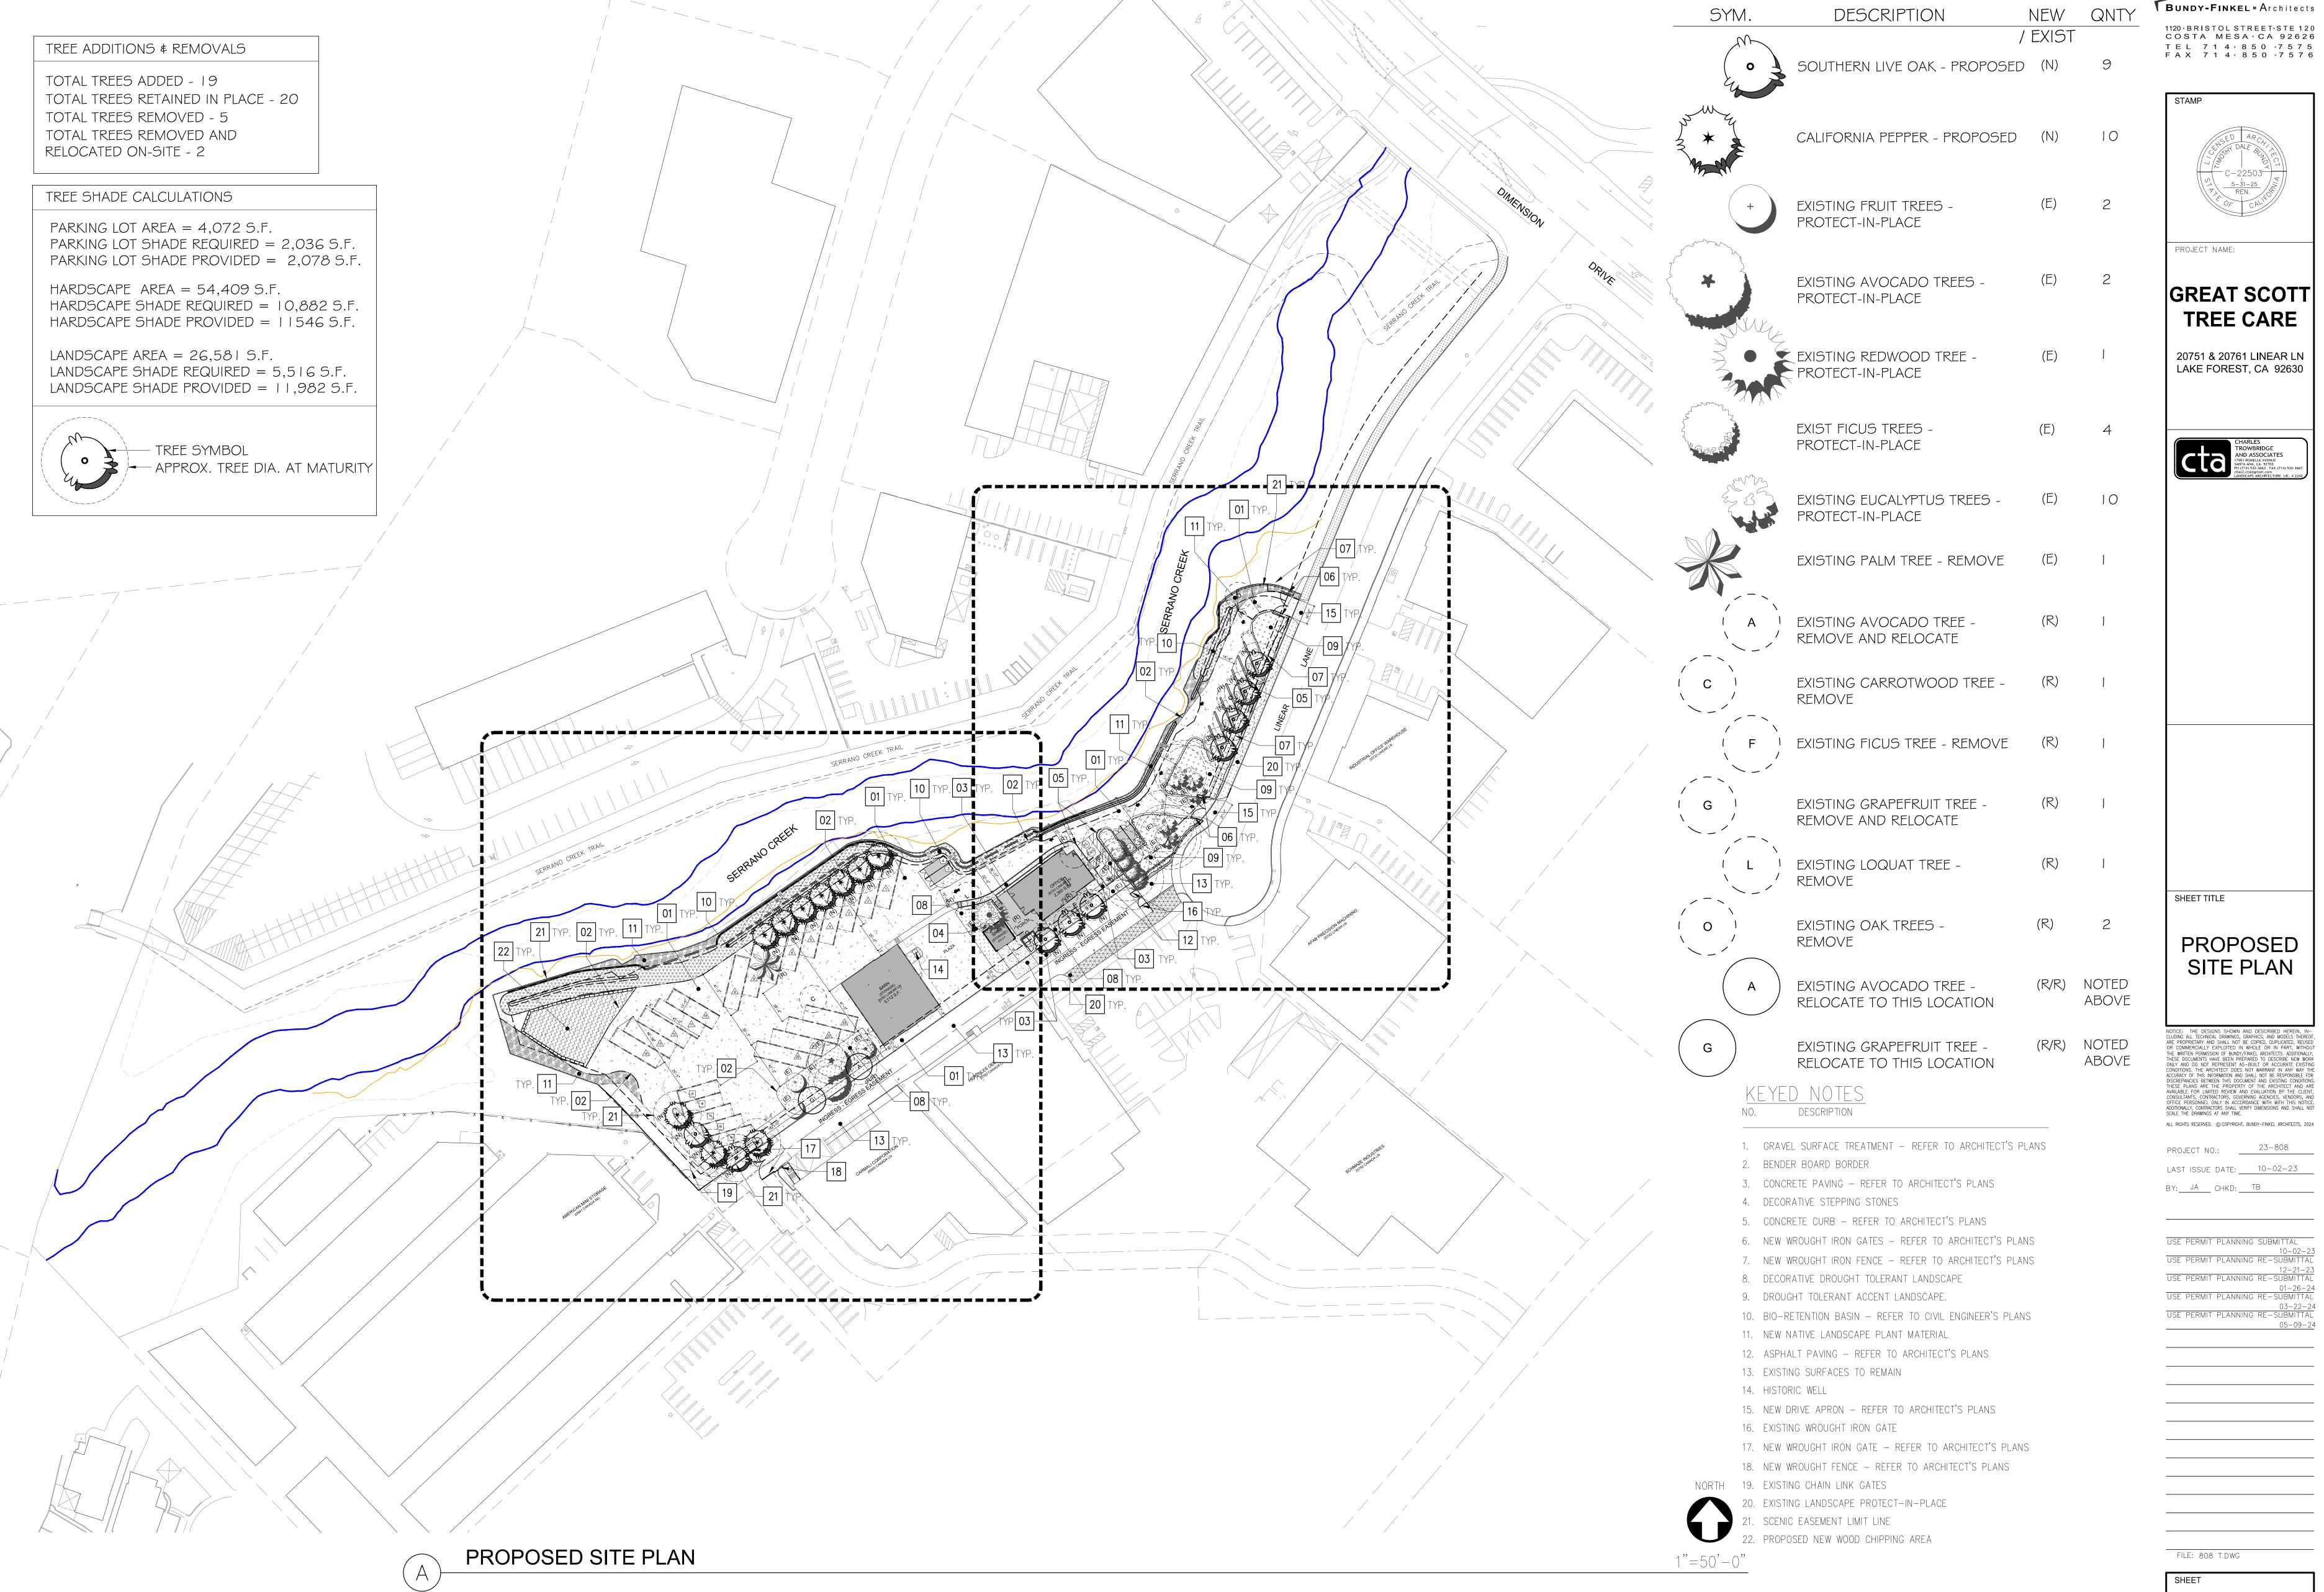

## GREAT SCOTT TREE CARE

20751 & 20761 LINEAR LN LAKE FOREST, CA 92630

SHEET TITLE

SITE PLAN

NOTICE: THE DESIGNS SHOWN AND DESCRIBED HEREIN, IN—CLUDING ALL TECHNICAL DRAWINGS, GRAPHICS, AND MODELS THEREOF, ARE PROPRIETARY AND SHALL NOT BE COPIED, DUPLICATED, REUSED OR COMMERCIALLY EXPLOITED IN WHOLE OR IN PART, WITHOUT THE WRITTEN PERMISSION OF BUNDY/FINKEL ARCHITECTS, ADDITIONALLY, THESE DOCUMENTS HAVE BEEN PREPARED TO DESCRIBE NEW WORK ONLY AND DO NOT REPRESENT AS—BUILT OR ACCURATE EXISTING CONDITIONS. THE ARCHITECT DOES NOT WARRANT IN ANY WAY THE ACCURACY OF THIS INFORMATION AND SHALL NOT BE RESPONSIBLE FOR DISCREPANCIES BETWEEN THIS DOCUMENT AND EXISTING CONDITIONS. THE ARCHITECT AND ARE AVAILABLE FOR LIMITED REVIEW AND EVALUATION BY THE CLIENT, CONSULTANTS, CONTRACTORS, GOVERNING AGENCIES, VENDORS, AND OFFICE PERSONNEL ONLY IN ACCORDANCE WITH WITH THIS NOTICE. ADDITIONALLY, CONTRACTORS SHALL VERIFY DIMENSIONS AND SHALL NOT SCALE THE DRAWINGS AT ANY TIME.

PROJECT NO.: 23-808

LAST ISSUE DATE: 10-02-23

USE PERMIT PLANNING SUBMITTAL

USE PERMIT PLANNING SUBMITTAL

10-02-23

USE PERMIT PLANNING RE-SUBMITTAL

12-21-23

USE PERMIT PLANNING RE-SUBMITTAL

01-26-24

USE PERMIT PLANNING RE-SUBMITTAL

03-22-24

USE PERMIT PLANNING RE-SUBMITTAL

05-09-24

FILE: 808 T.DWG

L-3

STAMP