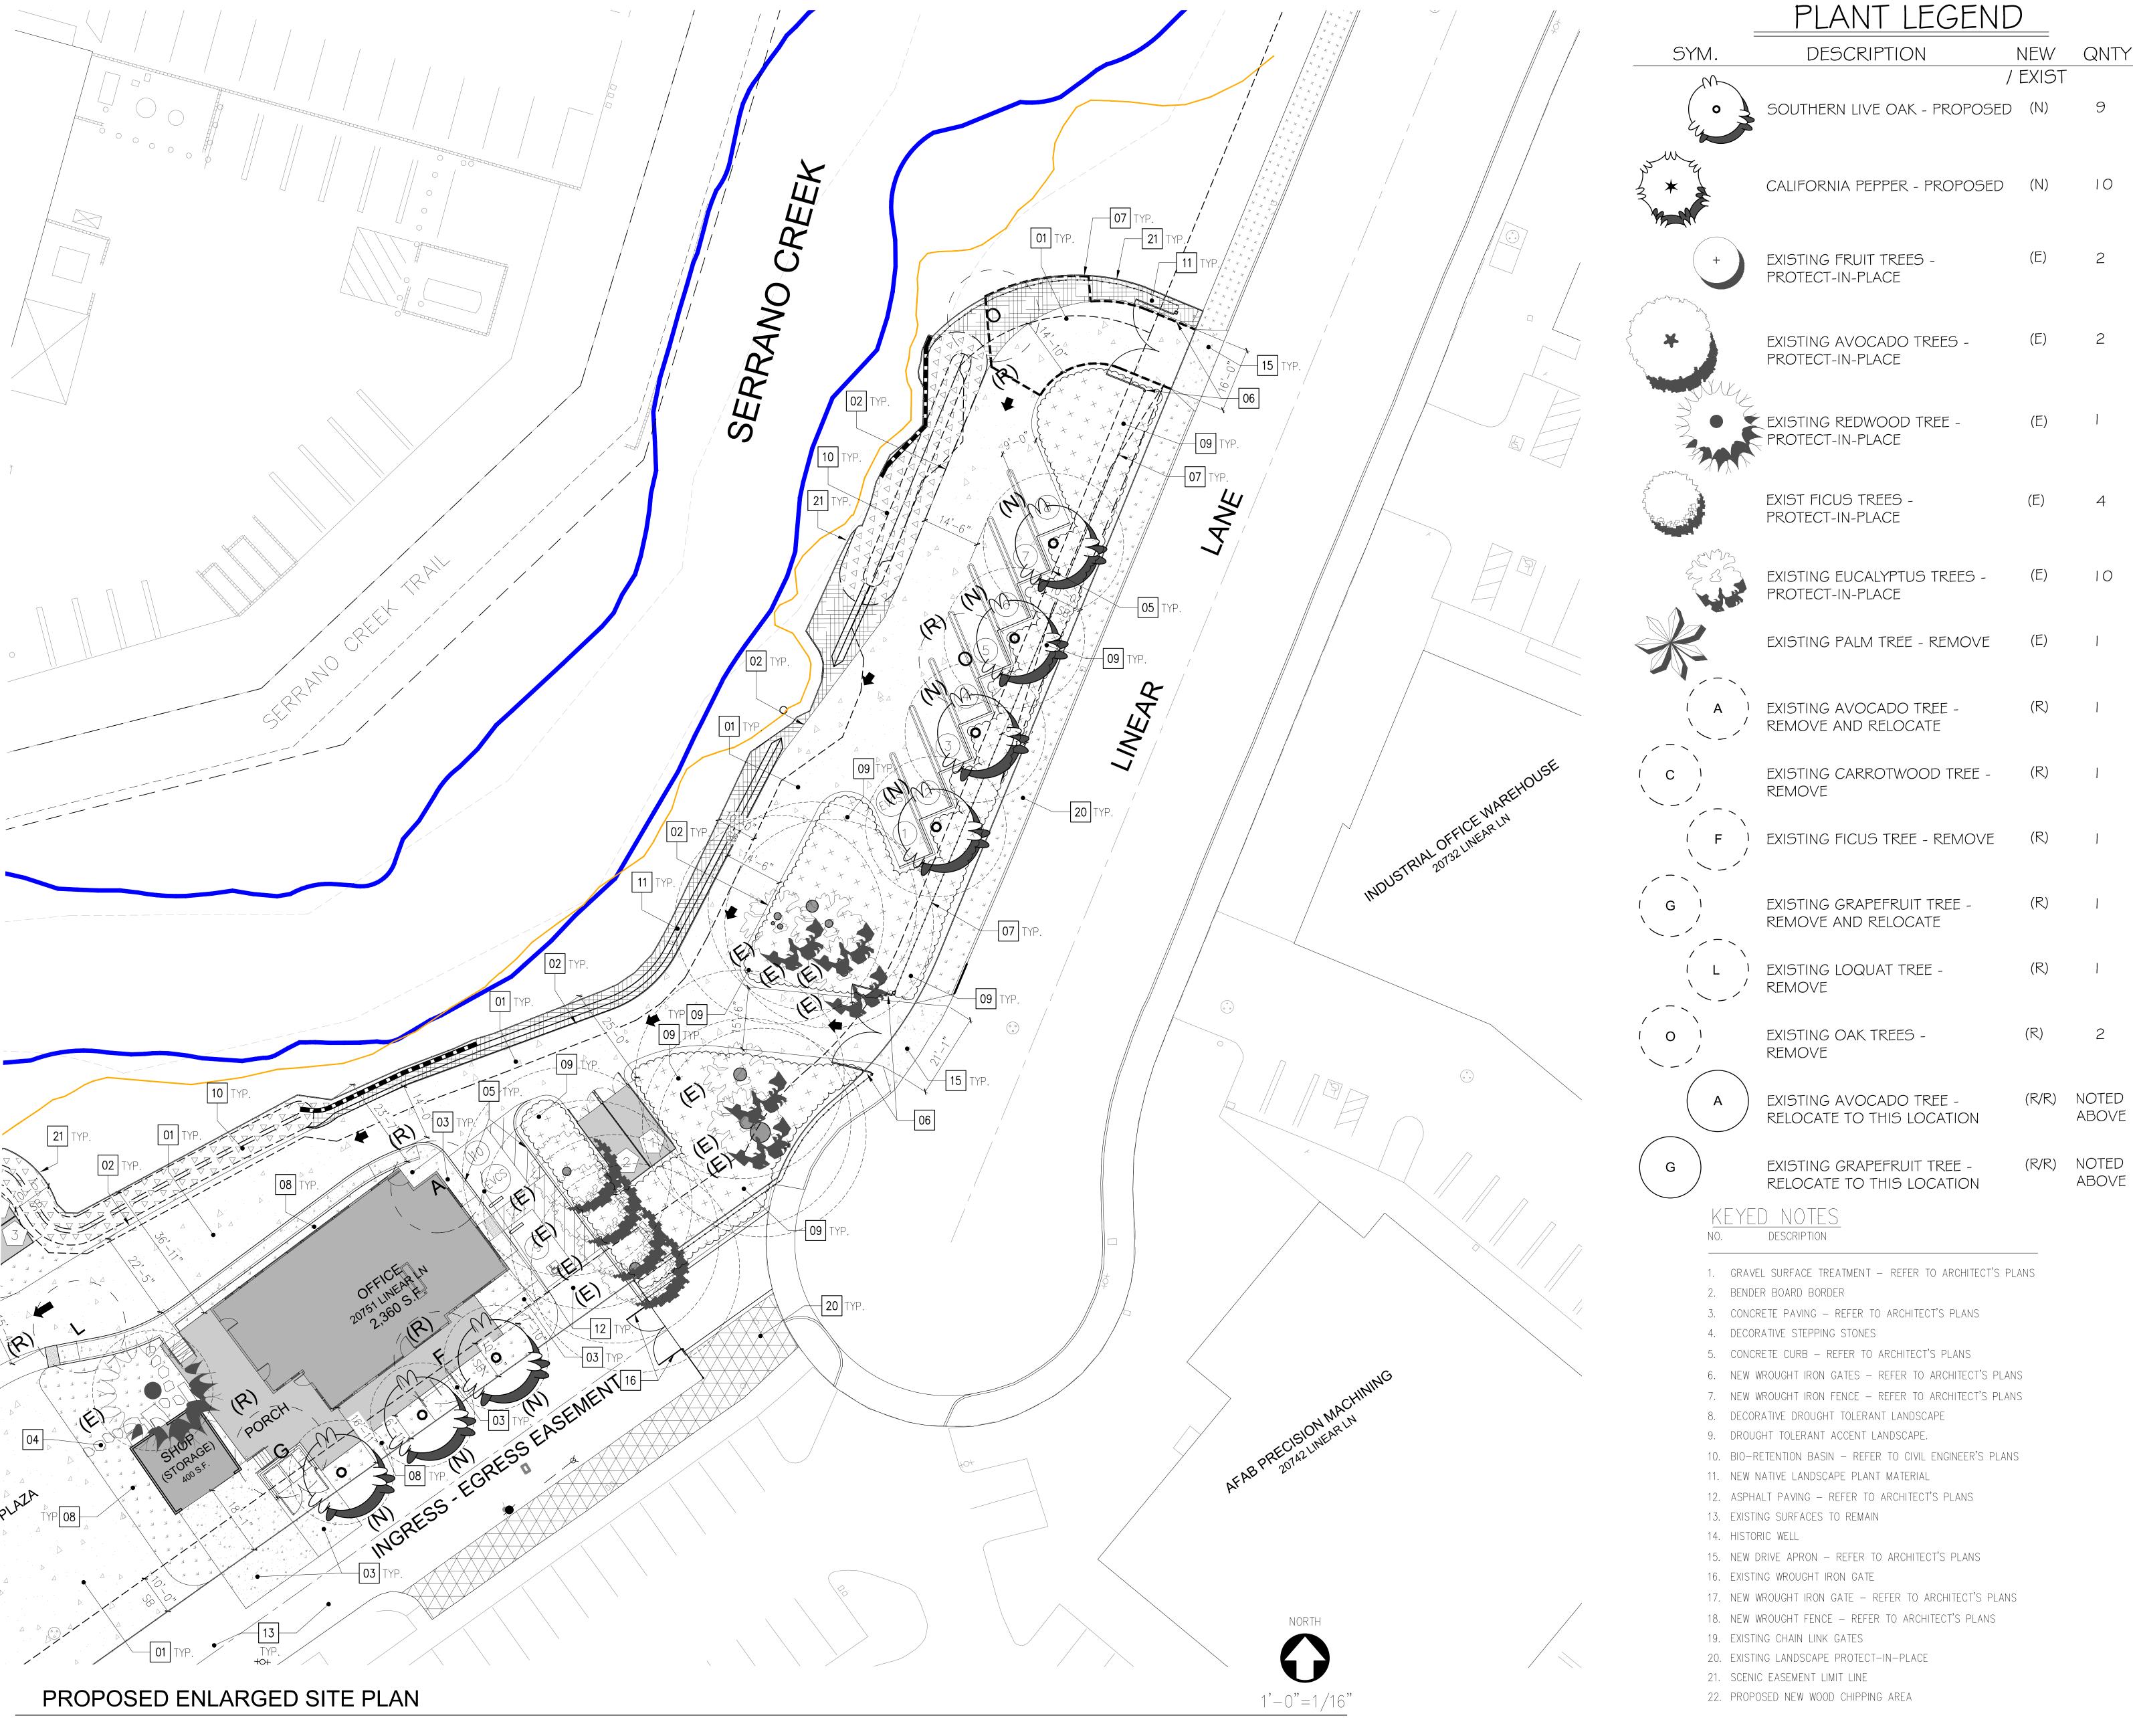

## GREAT SCOTT TREE CARE

20751 & 20761 LINEAR LN LAKE FOREST, CA 92630

SHEET TITLE

ENLARGED SITE PLAN

NOTICE: THE DESIGNS SHOWN AND DESCRIBED HEREIN, INCLUDING ALL TECHNICAL DRAWINGS, GRAPHICS, AND MODELS THEREOF, ARE PROPRIETARY AND SHALL NOT BE COPIED, DUPLICATED, REUSED OR COMMERCIALLY EXPLOITED IN WHOLE OR IN PART, WITHOUT THE WRITTEN PERMISSION OF BUNDY/FINKEL ARCHITECTS. ADDITIONALLY, THESE DOCUMENTS HAVE BEEN PREPARED TO DESCRIBE NEW WORK ONLY AND DO NOT REPRESENT AS—BUILT OR ACCURATE EXISTING CONDITIONS. THE ARCHITECT DOES NOT WARRANT IN ANY WAY THE ACCURACY OF THIS INFORMATION AND SHALL NOT BE RESPONSIBLE FOR DISCREPANCIES BETWEEN THIS DOCUMENT AND EXISTING CONDITIONS. THESE PLANS ARE THE PROPERTY OF THE ARCHITECT AND ARE AVAILABLE FOR LIMITED REVIEW AND EVALUATION BY THE CLIENT, CONSULTANTS, CONTRACTORS, GOVERNING AGENCIES, VENDORS, AND OFFICE PERSONNEL ONLY IN ACCORDANCE WITH WITH THIS NOTICE. ADDITIONALLY, CONTRACTORS SHALL VERIFY DIMENSIONS AND SHALL NOT SCALE THE DRAWINGS AT ANY TIME.

PROJECT NO.: 23-808

ALL RIGHTS RESERVED. © COPYRIGHT, BUNDY-FINKEL ARCHITECTS, 2024

LAST ISSUE DATE: 10-02-23

USE PERMIT PLANNING SUBMITTAL

10-02-23

USE PERMIT PLANNING RE-SUBMITTAL

12-21-23

USE PERMIT PLANNING RE-SUBMITTAL

01-26-24

USE PERMIT PLANNING RE-SUBMITTAL

03-22-24

USE PERMIT PLANNING RE-SUBMITTAL

FILE: 808 T.DWG

L-2

BUNDY-FINKEL Architects

1120 · BRISTOL STREET · STE 120 COSTA MESA · CA 92626 TEL 714 · 850 · 7575 FAX 714 · 850 · 7576