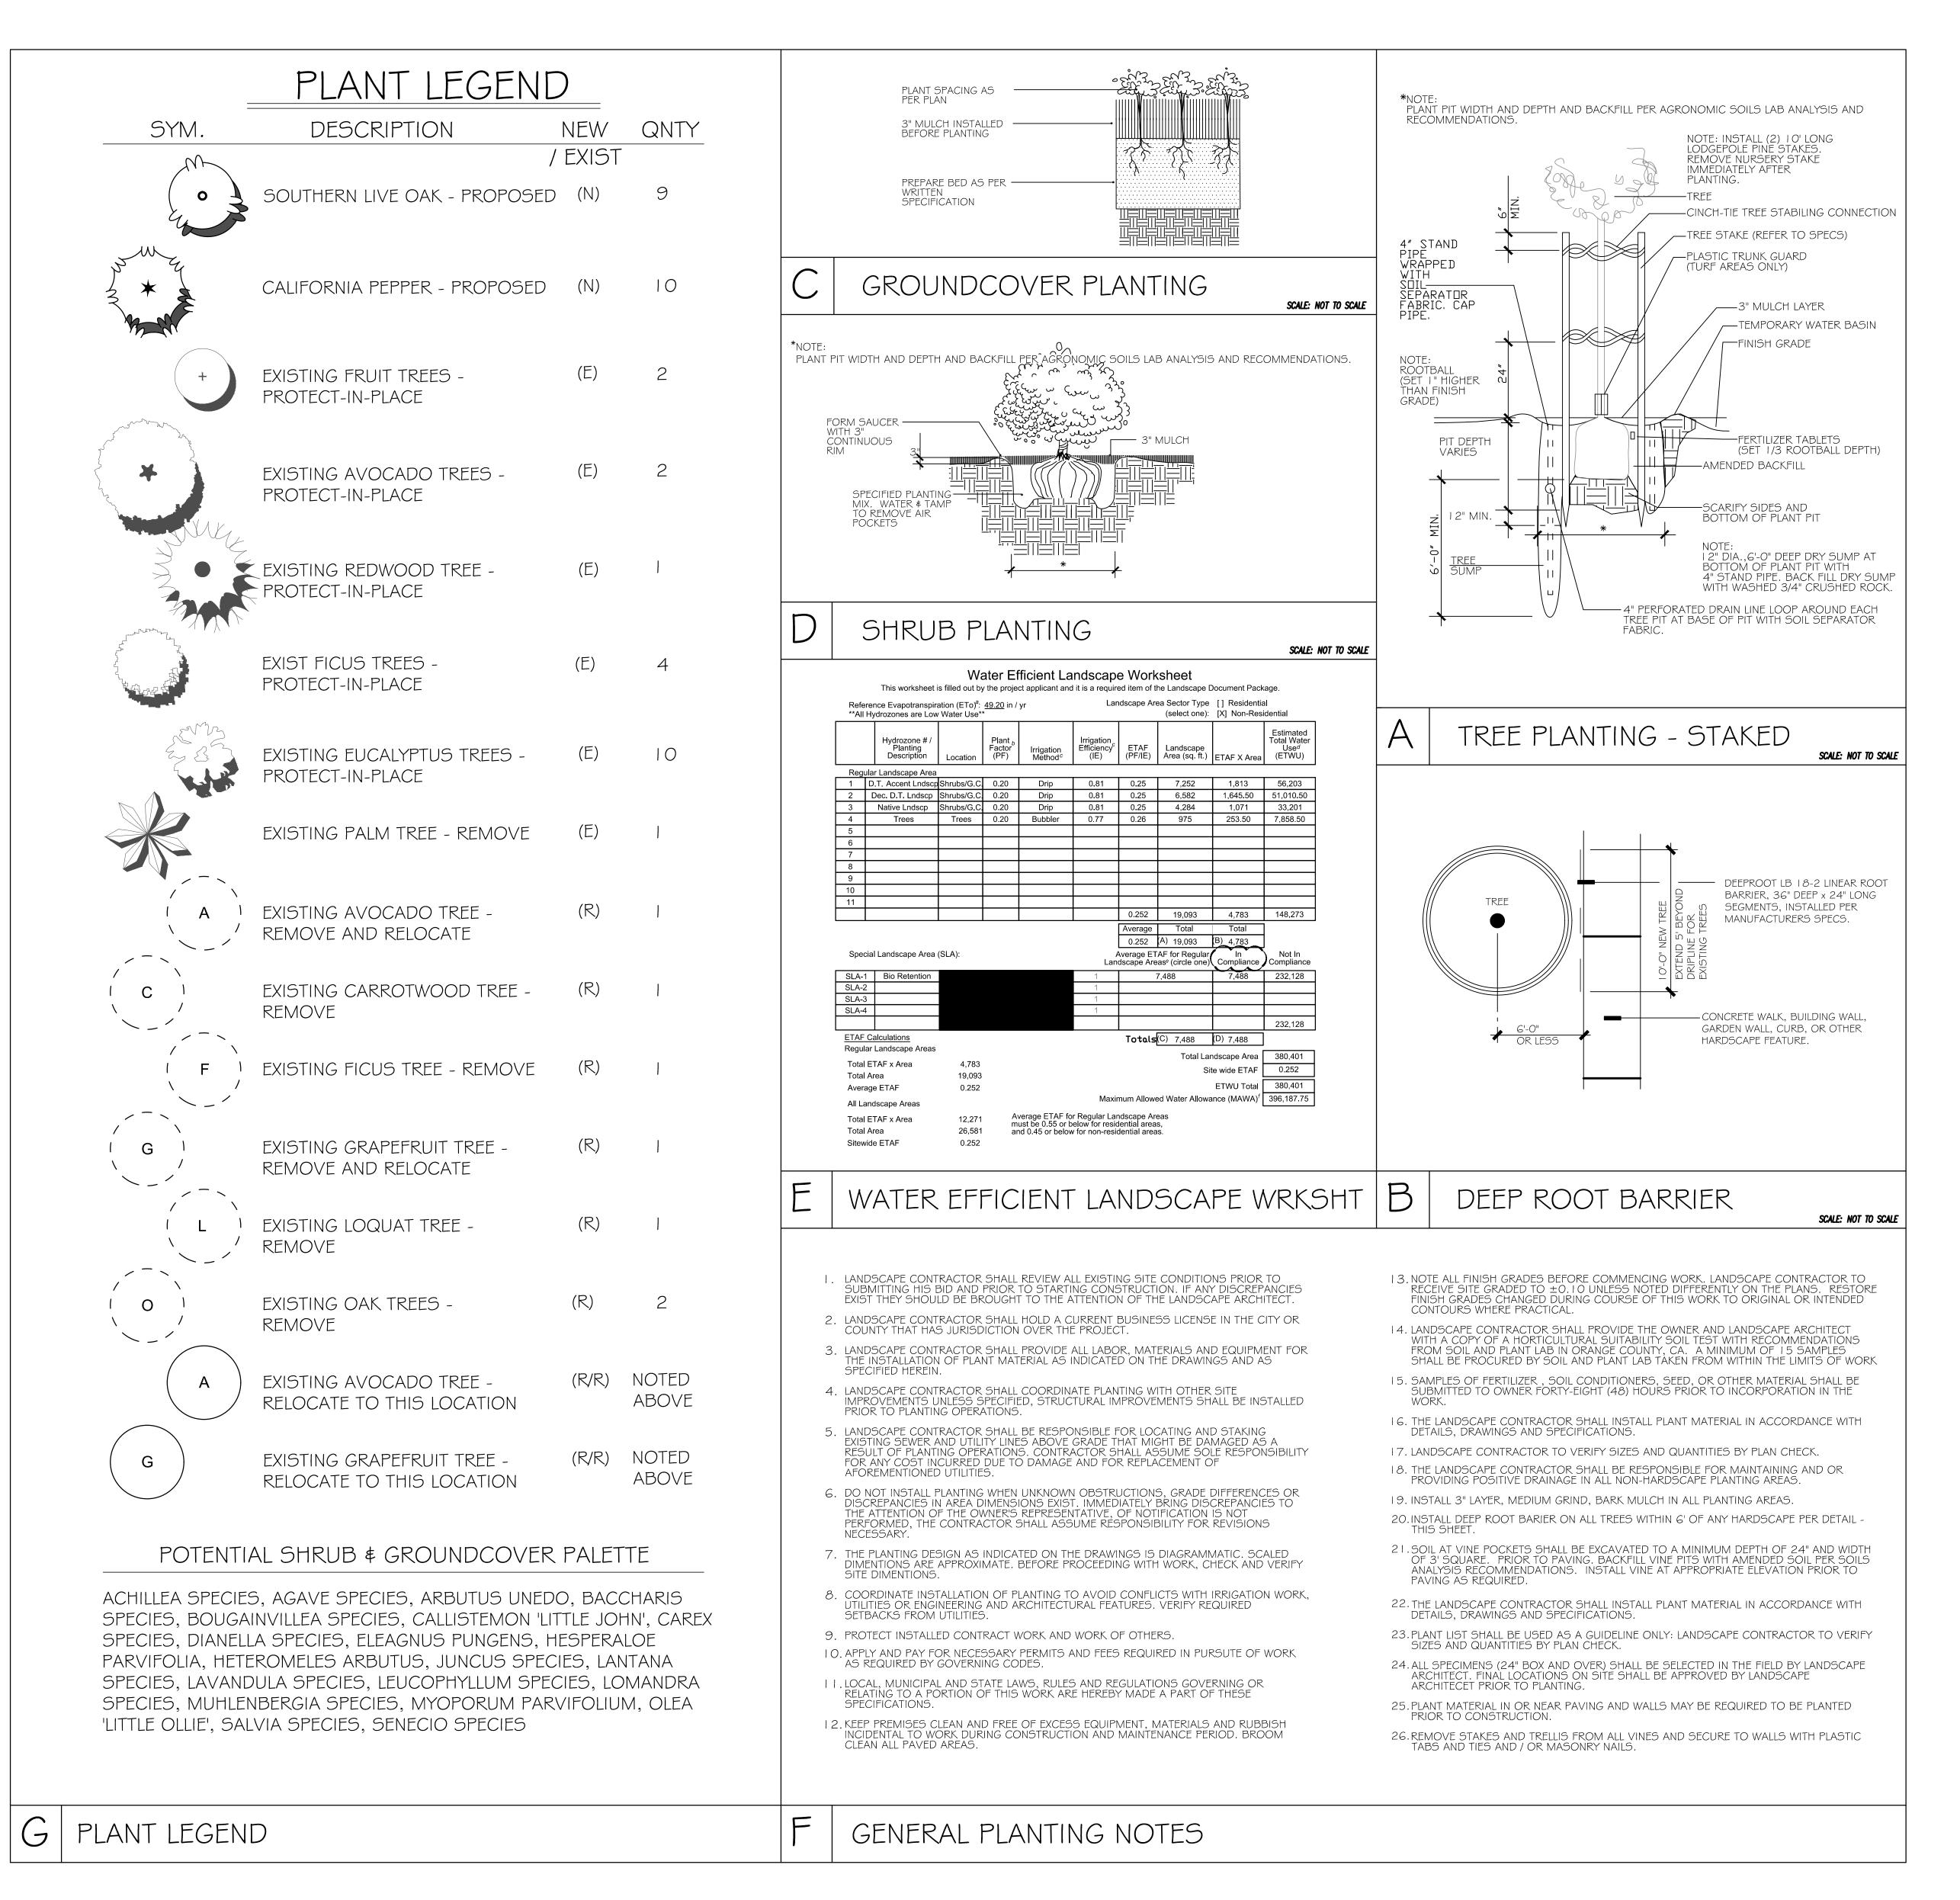

GREAT SCOTT
TREE CARE

20751 & 20761 LINEAR LN LAKE FOREST. CA 92630

DETAILS,

NOTES &

LEGEND

NOTICE: THE DESIGNS SHOWN AND DESCRIBED HEREIN, IN—CLUDING ALL TECHNICAL DRAWINGS, GRAPHICS, AND MODELS THEREOF, ARE PROPRIETARY AND SHALL NOT BE COPIED, DUPLICATED, REUSED OR COMMERCIALLY EXPLOITED IN WHOLE OR IN PART, WITHOUT THE WRITTEN PERMISSION OF BUNDY/FINKEL ARCHITECTS. ADDITIONALLY, THESE DOCUMENTS HAVE BEEN PREPARED TO DESCRIBE NEW WORK ONLY AND DO NOT REPRESENT AS—BUILT OR ACCURATE EXISTING CONDITIONS. THE ARCHITECT DOES NOT WARRANT IN ANY WAY THE ACCURACY OF THIS INFORMATION AND SHALL NOT BE RESPONSIBLE FOR DISCREPANCIES BETWEEN THIS DOCUMENT AND EXISTING CONDITIONS. THESE PLANS ARE THE PROPERTY OF THE ARCHITECT AND ARE AVAILABLE FOR LIMITED REVIEW AND EVALUATION BY THE CLIENT, CONSULTANTS, CONTRACTORS, GOVERNING AGENCIES, VENDORS, AND OFFICE PERSONNEL ONLY IN ACCORDANCE WITH WITH THIS NOTICE. ADDITIONALLY, CONTRACTORS SHALL VERIFY DIMENSIONS AND SHALL NOT SCALE THE DRAWINGS AT ANY TIME.