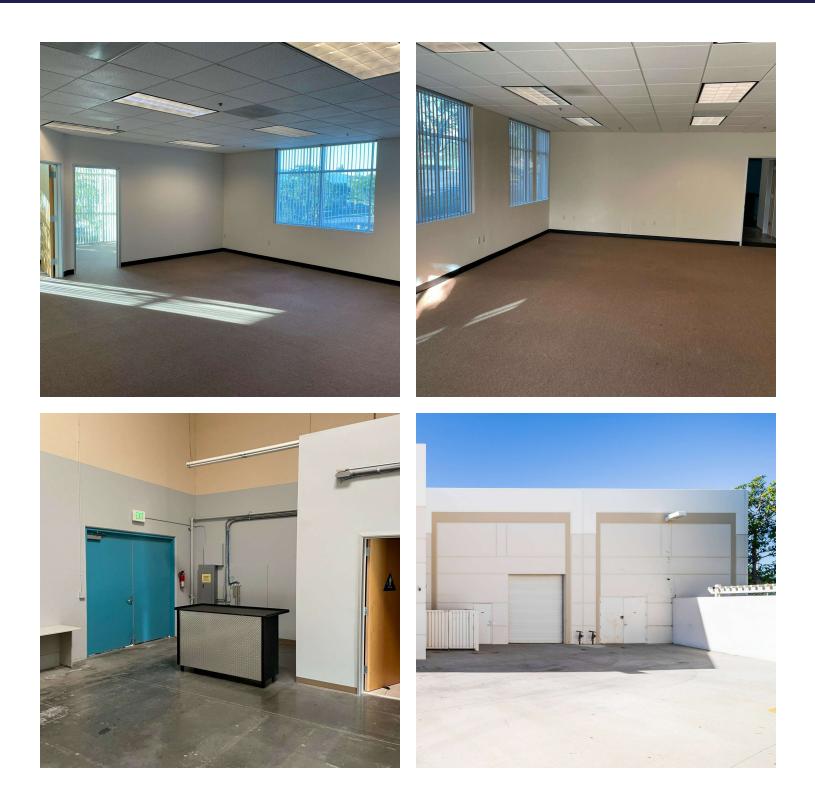

ve, profitable business environment. Elevate your portfolio with this outstanding offering. With its convenient access to major roadways and a bustling business community, the area surrounding the property offers an enticing blend of urban conveniences and natural beauty for discerning investors.

#### Location Overview

**Enterprise Tech Center** 

#### **Property Highlights**

- Two Story Highly Improved Flex Condo
- Corner Unit with Extensive Glass Line
- Double Man Doors for Rear Access to Warehouse Area
- Master Planned Business Park
- Excellent Access to the 241 Foothill Transportation Corridor
- Close Proximity to the 5, 405 and 133
  Freeways
- Ample Parking
- Fire Sprinklered
- Attractive Owner User or Investment
  Opportunity

### AERIAL, LOCATION MAPS





## ADDITIONAL PHOTOS



### FLOOR PLANS