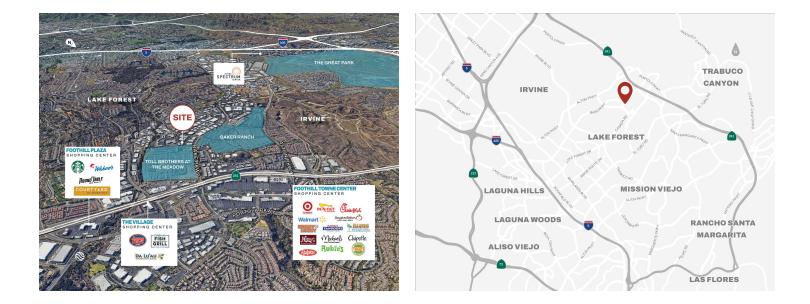

r cultivating a productive, profitable business environment. Elevate your portfolio with this outstanding offering. With its convenient access to major roadways and a bustling business community, the area surrounding the property offers an enticing blend of urban conveniences and natural beauty for discerning investors.

#### Location Overview

**Enterprise Tech Center** 

#### **Property Highlights**

- Two Story Highly Improved Flex Condo
- Corner Unit with Extensive Glass Line
- Double Man Doors for Rear Access to Warehouse Area
- Master Planned Business Park
- Excellent Access to the 241 Foothill Transportation Corridor
- Close Proximity to the 5, 405 and 133
  Freeways
- Ample Parking
- Fire Sprinklered
- Attractive Owner User or Investment
  Opportunity

### AERIAL, LOCATION MAPS





## ADDITIONAL PHOTOS



### FLOOR PLANS