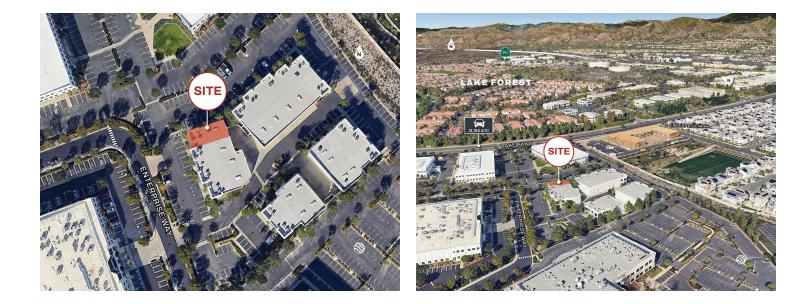

for cultivating a productive, profitable business environment. Elevate your portfolio with this outstanding offering. With its convenient access to major roadways and a bustling business community, the area surrounding the property offers an enticing blend of urban conveniences and natural beauty for discerning investors.

#### Location Overview

**Enterprise Tech Center** 

#### **Property Highlights**

- Two Story Highly Improved Flex Condo
- Corner Unit with Extensive Glass Line
- Double Man Doors for Rear Access to Warehouse Area
- Master Planned Business Park
- Excellent Access to the 241 Foothill Transportation Corridor
- Close Proximity to the 5, 405 and 133
  Freeways
- Ample Parking
- Fire Sprinklered
- Attractive Owner User or Investment
  Opportunity

### AERIAL, LOCATION MAPS





## ADDITIONAL PHOTOS



### FLOOR PLANS