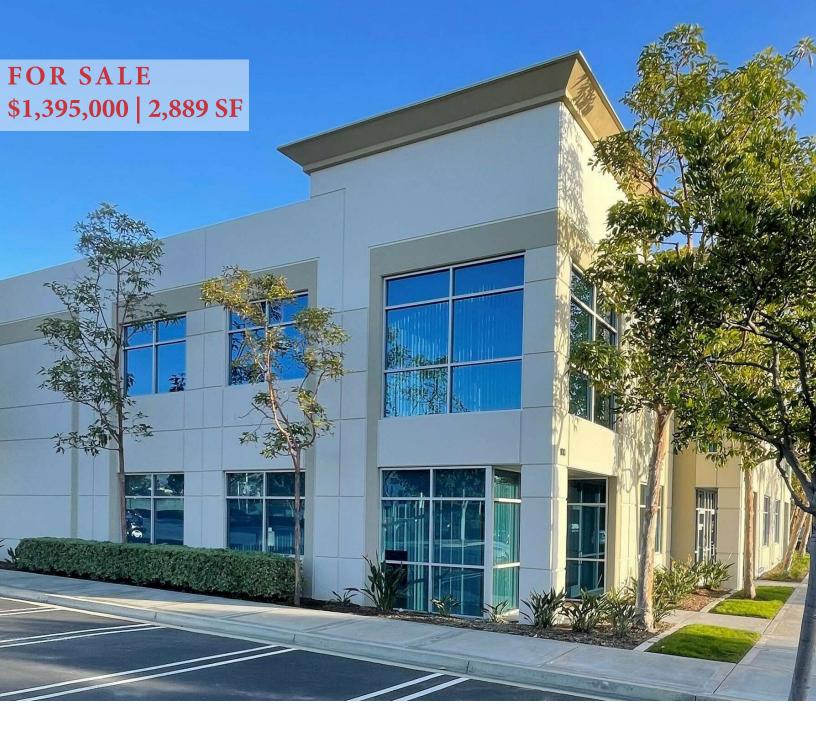

#### **Property Overview**

Located in the thriving Lake Forest area this impressive property features a 2,889 flex condo offering an exceptional atmosphere for owner users and investors. Embodying contemporary design and functionality, this space provides a lucrative opportunity for business growth. With its strategic positioning and versatile layout, this property presents an enticing canvas for cultivating a productive, profitable business environment. Elevate your portfolio with this outstanding offering. With its convenient access to major roadways and a bustling business community, the area surrounding the property offers an enticing blend of urban conveniences and natural beauty for discerning investors.

#### **Property Highlights**

- Two Story Highly Improved Flex Condo
- Corner Unit with Extensive Glass Line
- Double Man Doors for Rear Access to Warehouse Area
- Master Planned Business Park
- Excellent Access to the 241 Foothill Transportation Corridor
- Close Proximity to the 5, 405 and 133
  Freeways
- Ample Parking
- Fire Sprinklered
- Attractive Owner User or Investment
  Opportunity