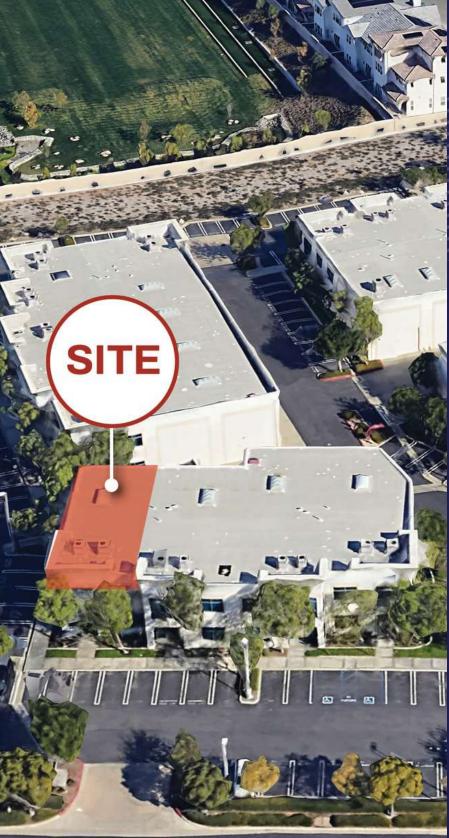

### 26150 ENTERPRISE WAY, STE. 100 Lake forest, ca 92630

# Enterprise Tech Center

**Steve Ehrich** 949.468.2328

sehrich@naicapital.com CA DRE #01092019







## EXECUTIVE SUMMARY

#### **Property Overview**

Located in the thriving Lake Forest area this impressive property features a 2,889 flex condo offering an exceptional atmosphere for owner users and investors. Embodying contemporary design and functionality, this space provides a lucrative opportunity for business growth. With its strategic positioning and versatile layout, this property presents an enticing canvas for cultivating a productive, profitable business environment. Elevate your portfolio with this outstanding offering. With its convenient access to major roadways and a bustling business community, the area surrounding the property offers an enticing blend of urban conveniences and natural beauty for discerning investors.

#### Location Overview

**Enterprise Tech Center**